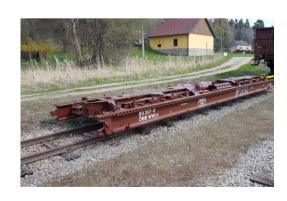

#### Rollböcke

Achsen 2 Bauweise Stahl

Baujahr - (ÖAM Zeltweg)

Herkunft ÖBB
Eigentümer WSV
Status in Betrieb