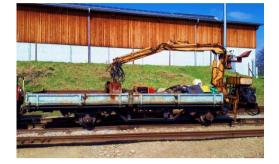

#### Kranwagen X 370

Achsen 2

Bauweise Stahlaufbau
Baujahr 1979 (Knotz)
Herkunft STLB, Weiz

Eigentümer WSV

Status in Betrieb