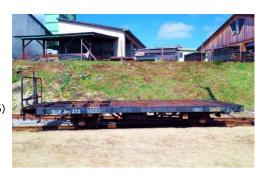

# Flachwagen Jkm 373

Achsen 2

Bauweise Stahl/Holz
Baujahr 1899 (Graz)

Herkunft STLB (Umb Knotz 1975)

Eigentümer WSV

Status in Betrieb