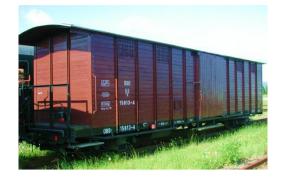

# Güterwagen Gw/s 11656

Achsen

3

Bauweise Holzkasten

Baujahr 1912

NÖLB St. Pölten

Eigentümer

WSV

Status

Herkunft

in Betrieb