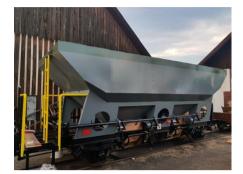

### Schotterwagen Tdm 584

Achsen 2 Bauweise Stahl

Baujahr 1984 (Knotz)

Herkunft STLB Eigentümer WSV

Status in Aufarbeitung