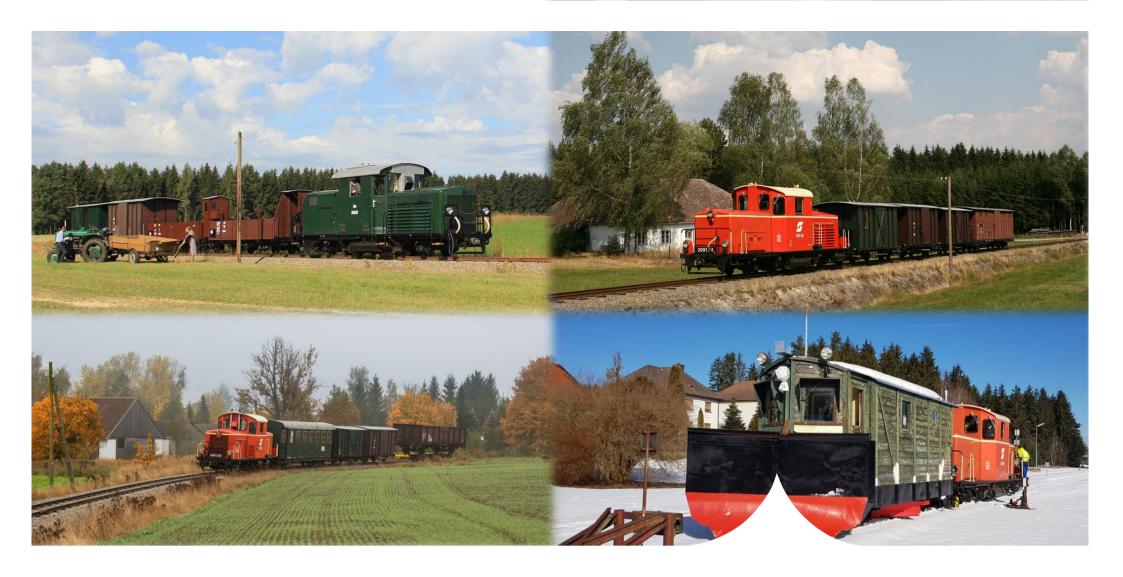

# GÜTERWAGEN

WSV

2023

### Generatorwagen Gw/s 10007

Achsen 2

Holzkasten Bauweise

1903 Baujahr

Herkunft Bregenz

Eigentümer WSV

**Status** in Betrieb



### Güterwagen Gw/s 10008

Achsen 2

Bauweise Holzkasten

1903 Baujahr

Herkunft Bregenz

H. Herdin Eigentümer

Status abgestellt



### Güterwagen Gwd/s 10018

Achsen 2

Holzkasten

Baujahr

Bauweise

1900

Herkunft

NÖLB Gmünd WSV

Eigentümer **Status** 

in Betrieb



### Güterwagen Gw/s 10039

Achsen

2

Bauweise

Holzkasten

Baujahr

1900

Herkunft

NÖLB Gmünd

Eigentümer

WSV abgestellt Status

# Güterwagen Gw/s 11656

Achsen

3

Bauweise Holzkasten

Baujahr 1912

NÖLB St. Pölten

Eigentümer

WSV

Status

Herkunft

in Betrieb



# Güterwagen Gwd/s 10022

Achsen

2

Bauweise

Holzkasten

Baujahr

1900

Herkunft NÖLB Gmünd Eig