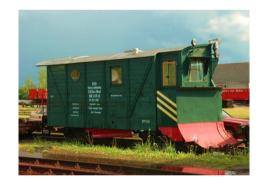

#### Kranwagen X 370

Achsen 2

Bauweise Stahlaufbau
Baujahr 1979 (Knotz)
Herkunft STLB, Weiz

Eigentümer WSV

Status in Betrieb