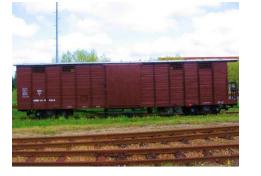

### Güterwagen Gw/s 10039

Achsen

2

Bauweise

Holzkasten

Baujahr

1900

Herkunft

NÖLB Gmünd

Eigentümer

WSV abgestellt Status