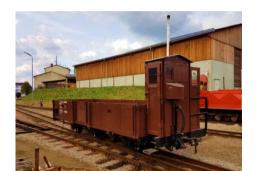

### Generatorwagen Gw/s 10007

Achsen 2

Holzkasten Bauweise

1903 Baujahr

Herkunft Bregenz

Eigentümer WSV

**Status** in Betrieb

### Güterwagen Gw/s 10008

Achsen 2

Bauweise Holzkasten

1903 Baujahr

Herkunft Bregenz

H. Herdin Eigentümer

Status abgestellt