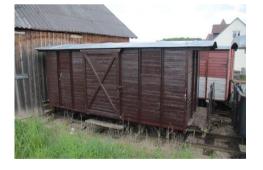

### Güterwagen Gwd/s 10018

Achsen 2

Holzkasten

Baujahr

Bauweise

1900

Herkunft

NÖLB Gmünd WSV

Eigentümer **Status** 

in Betrieb