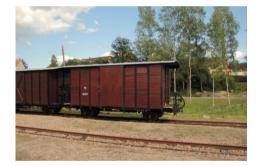

### Generatorwagen Gw/s 10007

Achsen 2

Holzkasten Bauweise

1903 Baujahr

Herkunft Bregenz

Eigentümer WSV

**Status** in Betrieb