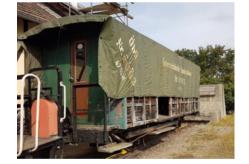

### Schneepflug Klima/s 98505

Achsen 2 Bauweise Holz

Baujahr 1958 (HW Knittelfeld)
Herkunft ÖBB Gmünd
Eigentümer H. Herdin

Status in Aufarbeitung