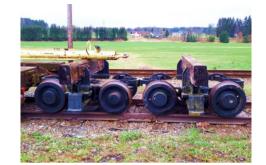

#### Rollböcke

Achsen 2 Bauweise Stahl

Baujahr - (ÖAM Zeltweg)

Herkunft ÖBB
Eigentümer WSV
Status in Betrieb