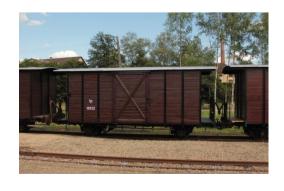

### Güterwagen Gwd/s 10018

Achsen 2

Holzkasten

Baujahr

Bauweise

1900

Herkunft

NÖLB Gmünd WSV

Eigentümer **Status** 

in Betrieb