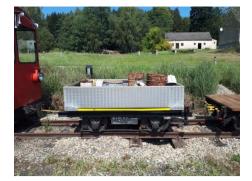

#### **Schotterwagen Tdm 583**

1979 (Knotz)

Achsen 2 Bauweise Stahl

Baujahr

Herkunft STLB

Eigentümer WSV

Status in Betrieb