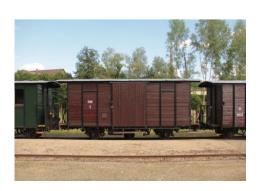

### Generatorwagen Gw/s 10007

Achsen 2

Holzkasten Bauweise

1903 Baujahr

Herkunft Bregenz

Eigentümer WSV

**Status** in Betrieb

### Güterwagen Gw/s 10008

Achsen 2

Bauweise Holzkasten

1903 Baujahr

Herkunft Bregenz

H. Herdin Eigentümer

Status abgestellt