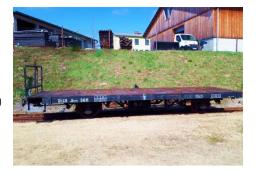

### Flachwagen Jkm 368

Achsen 2

Bauweise Stahl/Holz
Baujahr 1941 (Dolberg)

Herkunft STLB (Umb Knotz 1977)

Eigentümer WSV

Status in Betrieb