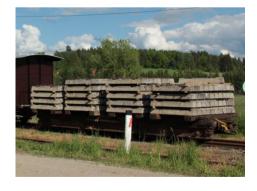

#### Rollwagen WW/s 89200

Achsen 6
Bauweise Stahl

Baujahr 1986 (Jenbacher)
Herkunft ÖBB, NÖVOG

Eigentümer WSV

Status in Betrieb

#### Rollwagen WW/s 89726

Achsen 6
Bauweise Stahl

Baujahr 1986 (Jenbacher)

Herkunft ÖBB, ZB
Eigentümer WSV

Status in Betrieb