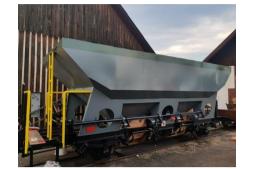

#### **Schotterwagen Tdm 583**

1979 (Knotz)

Achsen 2 Bauweise Stahl

Baujahr

Herkunft STLB

Eigentümer WSV

Status in Betrieb