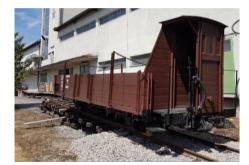

#### Güterwagen O/s 61600

Achsen 3

Bauweise Holzaufbau

Baujahr 1901 Herkunft NÖLB Gmünd

Eigentümer H. Herdin Status in Betrieb

#### Güterwagen Ow/s 60072

Achsen 2

Bauweise Holzkasten

Baujahr 1901

Herkunft NÖLB, Gmünd Eigentümer H. Herdin Status in Betrieb