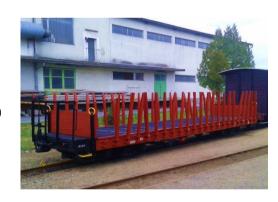

#### Rungenwagen Jka 6106

Achsen 4

Bauweise Stahl/Holz

Baujahr 1906

Herkunft STLB (ex Illwerke)

Eigentümer WSV

Status in Betrieb