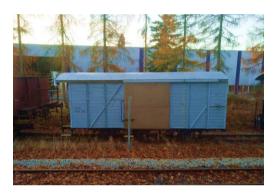

### Güterwagen Gwd/s 10018

Achsen 2

Holzkasten

Baujahr

Bauweise

1900

Herkunft

NÖLB Gmünd WSV

Eigentümer **Status** 

in Betrieb