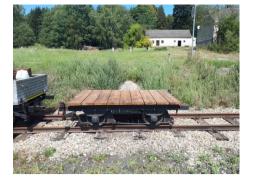

### Güterwagen Gwd/s 10018

Achsen 2

Holzkasten

Baujahr

Bauweise

1900

Herkunft

NÖLB Gmünd WSV

Eigentümer **Status** 

in Betrieb