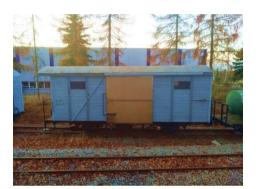

### Generatorwagen Gw/s 10007

Achsen 2

Holzkasten Bauweise

1903 Baujahr

Herkunft Bregenz

Eigentümer WSV

**Status** in Betrieb

### Güterwagen Gw/s 10008

Achsen 2

Bauweise Holzkasten

1903 Baujahr

Herkunft Bregenz

H. Herdin Eigentümer

Status abgestellt