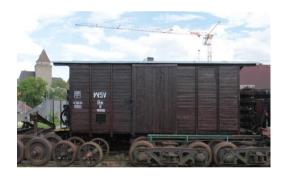

### Güterwagen Gw/s 10008

Achsen 2

Bauweise Holzkasten

1903 Baujahr

Herkunft Bregenz

H. Herdin Eigentümer

Status abgestellt