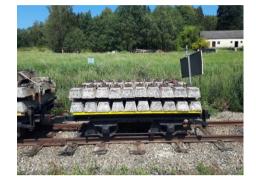

# Güterwagen Glm 151

Achsen 2
Bauweise Stahl
Baujahr 1979 (Knotz)

Herkunft STLB Eigentümer WSV

Status in Betrieb