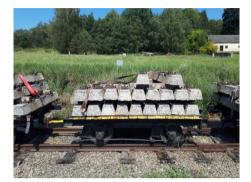

# Güterwagen Glm 154

Achsen 2 Bauweise Stahl

Baujahr 1979 (Knotz)

Herkunft STLB Eigentümer WSV

Status in Betrieb