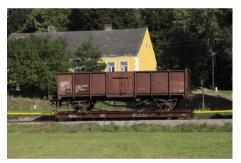

#### Güterwagen O/s 61600

Achsen 3

Bauweise Holzaufbau

Baujahr 1901 Herkunft NÖLB Gmünd

Eigentümer H. Herdin Status in Betrieb